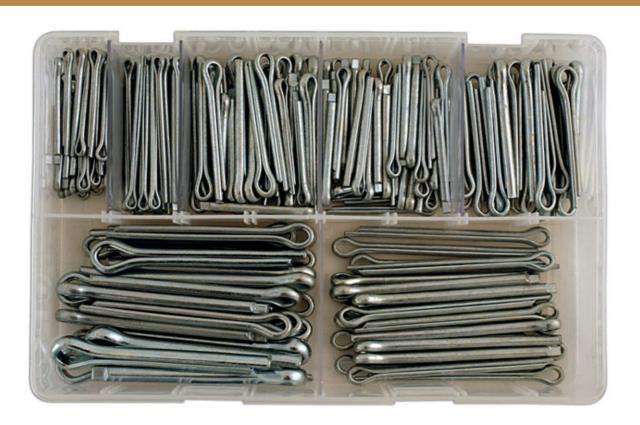

## Assorted Split Pins, Large 220pc

A range of 7 different sized large, imperial split pins from 1/8" to 1/4", used to secure fasteners in place.

## **Additional Information**

- Split pin sizes (dia x length): 1/8" x 1 1/2", 1/8" x 2 1/4", 9/64" x 1 1/2", 5/32" x 1 5/8", 3/16" x 2", 5/16" x 3", 1/4" x 3".
- · Zinc plated for added corrosion resistance.
- Supplied in reusable storage box with contents list for easy identification.
- Top up packs available, please see Connect Part Nos. 32508 (1/8" x 1 1/2"), 32509 (1/8" x 2 1/4"), 32510 (9/64" x 1 1/2"), 32511 (5/32" x 1 5/8"), 32514 (3/16" x 2"), 32519 (5/16" x 3"), 32518 (1/4" x 3").
- Assorted box of smaller sizes available (range from 1/16" to 5/32"), please see Connect Part No. 31875.